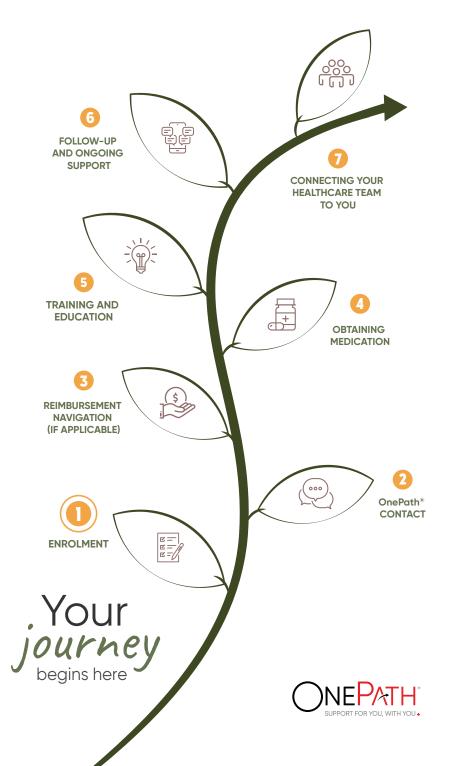

NPRMCDA/CA//1367 Date of preparation: April 2025

SUPPORT FOR YOU, WITH YOU

The OnePath® Patient Support Program is committed to enhancing care for you and your caregivers Your physician has enrolled you in the OnePath® Patient Support Program so that we can help support you on your personalized treatment journey.

Here are the ways that OnePath® can assist you:

- Accessing your medication
- Educating you about your medication
- Providing you with ongoing support

## Getting started with your OnePath® Care Manager

Your personalized OnePath® Care Manager will:

- Assist you in understanding your insurance coverage
- Work with you and your physician to confirm your treatment start date
- Coordinate the ordering of your treatment and any additional supplies